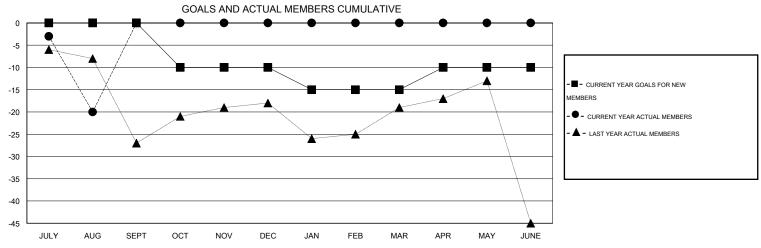

## MONTHLY MEMBERSHIP PROGRESS REPORT

District A 4

Results as of: 8/31/2016

MT: CHRIS LEWIS LOCATION ONTA

| N ONTARIO | GMT CA 2 |
|-----------|----------|
|           |          |

| Clubs                 |                  |           |                  | Members               |               |                    |                                     |                    |                  |
|-----------------------|------------------|-----------|------------------|-----------------------|---------------|--------------------|-------------------------------------|--------------------|------------------|
| RESULTS FOR 2016-2017 |                  |           |                  | RESULTS FOR 2016-2017 |               |                    |                                     |                    |                  |
| QUARTER               | NEW CLUB<br>GOAL | NEW CLUBS | DROPPED<br>CLUBS | NET<br>GAIN/LOSS      | QUARTER       | NEW MEMBER<br>GOAL | CHARTER AND<br>NEW MEMBERS<br>ADDED | DROPPED<br>MEMBERS | NET<br>GAIN/LOSS |
| JULY/AUG/SEPT         | 0                | 0         | 0                | 0                     | JULY/AUG/SEPT | 0                  | 16                                  | 36                 | -20              |
| OCT/NOV/DEC           | 0                | 0         | 0                | 0                     | OCT/NOV/DEC   | -10                | 0                                   | 0                  | 0                |
| JAN/FEB/MAR           | 0                | 0         | 0                | 0                     | JAN/FEB/MAR   | -5                 | 0                                   | 0                  | 0                |
| APR/MAY/JUNE          | 0                | 0         | 0                | 0                     | APR/MAY/JUNE  | 5                  | 0                                   | 0                  | 0                |